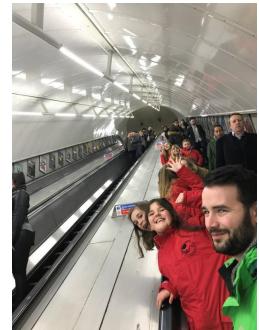

### **Underground tube**

- We stay very close to Gloucester Road Tube station
- Moving around sessions: practise ahead of time about how we get on and off the tube
- All children have a red wristband with School contact details
- Guards know us and call ahead to let other stations know