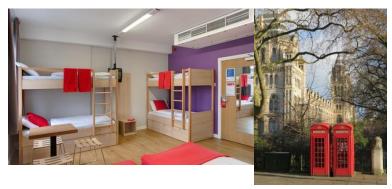

## Monday:

- Science museum!
- We'll visit Wonderlab, watch "A Beautiful Planet" in 3D at the IMAX and generally have a great time!
- Then check in at Baden Powell House and head off for dinner at Garfunkels