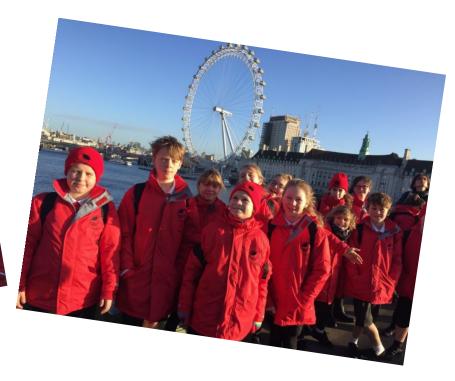

### Wednesday

- House of Parliament
- Tour of both Houses learning about the Story of Parliament

 London Eye and River Cruise