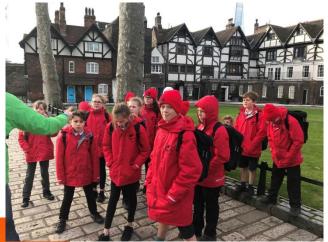

#### Tower of London:

huge amount to see and do here – we'll see the Crown Jewels, visit the White Tower and explore crime and punishment through the ages.

Then we'll head home to glam up....before heading to the West End!