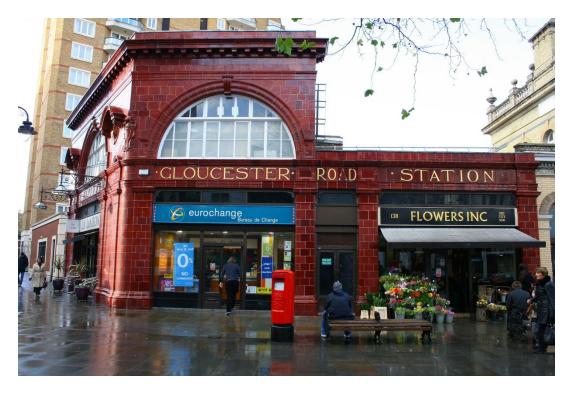

### **Underground tube**

- We stay very close to Gloucester Road Tube station
- Moving around sessions: practise ahead of time about how we get on and off the tube
- All children have a red wristband with School contact details
- Guards know us and call ahead to let other stations know