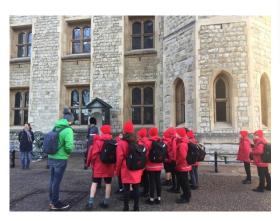

#### Tower of London:

huge amount to see and do here – we'll see the Crown Jewels, visit the White Tower and explore crime and punishment through the ages.

Then we'll head home to glam up....before heading to the West End!