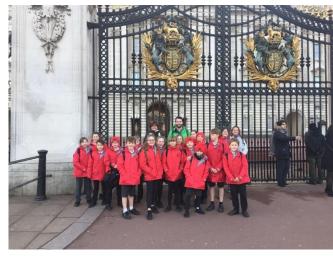

### Monday travel

- Minibus from CM? We would leave CM @ 7.30am Prompt.
- All children will depart Tiverton Parkway @0906. Please be at the train station @0845.
- Mrs Bull (EvCo), Mrs Holmes, Ms Russell and Mr Guyler are accompanying the children for the week.
- Children will be given red parka coats early next week to wear. These are lovely and warm and bought especially for London Residentials!

### Wednesday

- House of Parliament
- Tour of both Houses learning about the Story of Parliament

 London Eye and River Cruise